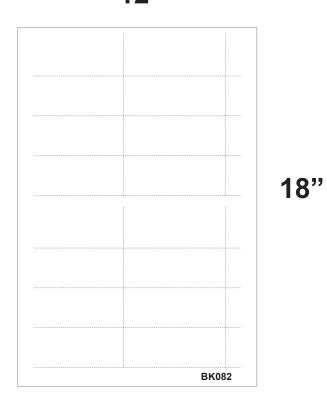

## **BK082**

- 8.5" x 5"
- 4 across
- 2" x 5" ticket
- .625" stub
- .125" trimouts

12"

Artwork Size: 8.75" x 5.25"

Book Size: 8.5" x 5" Ticket Size: 2" x 5"

All logos and text must be 1/8" from edges and perfs