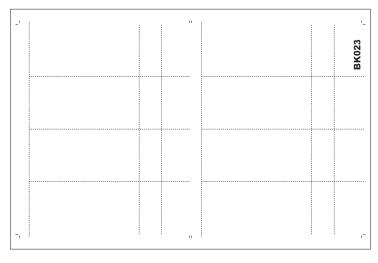

## **BK023**

- 10.5" x 8.5"
- 4 across
- 2.625" x 8" ticket
- No perfs
- .132" trimouts